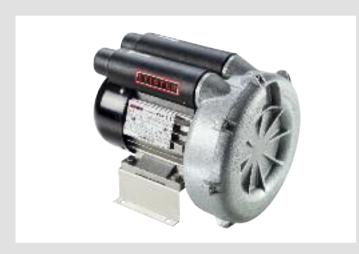

# **ROBUST:** The name speaks for itself.

Very compact design with enormous power. Thanks to the efficient sound insulation it is very quiet, can be installed in all orientations and is virtually indestructible even under extreme conditions and continuous operation.

### High pressure blower

### **ROBUST**

| Hz     | 50                                        | 60                                                                                   |
|--------|-------------------------------------------|--------------------------------------------------------------------------------------|
| l/min  | 1200                                      | 1300                                                                                 |
| kPa    | 8.0                                       | 10.5                                                                                 |
| °C     | 60                                        | 60                                                                                   |
| °C     | 60                                        | 60                                                                                   |
| dB(A)  | 62                                        | 62                                                                                   |
| 60529) | IP 54                                     | IP 54                                                                                |
| Ø mm   | 38                                        | 38                                                                                   |
| Ø mm   | 38                                        | 38                                                                                   |
| kg     | 8.0                                       | 8.0                                                                                  |
|        | C€                                        | Œ                                                                                    |
|        | <b>(</b>                                  | <b>(</b>                                                                             |
|        | Hz I/min kPa °C °C dB(A) 60529) Ø mm Ø mm | Hz 50 I/min 1200 kPa 8.0 °C 60 °C 60 dB(A) 62 60529) IP 54 Ø mm 38 Ø mm 38 kg 8.0 CE |