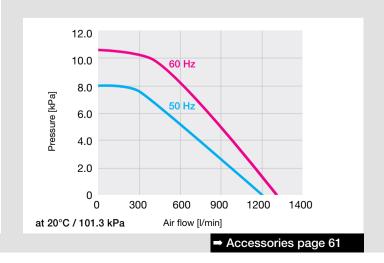

### **ROBUST**

| Hz     | 50                                        | 60                                                                                   |
|--------|-------------------------------------------|--------------------------------------------------------------------------------------|
| l/min  | 1200                                      | 1300                                                                                 |
| kPa    | 8.0                                       | 10.5                                                                                 |
| °C     | 60                                        | 60                                                                                   |
| °C     | 60                                        | 60                                                                                   |
| dB(A)  | 62                                        | 62                                                                                   |
| 60529) | IP 54                                     | IP 54                                                                                |
| Ø mm   | 38                                        | 38                                                                                   |
| Ø mm   | 38                                        | 38                                                                                   |
| kg     | 8.0                                       | 8.0                                                                                  |
|        | C€                                        | Œ                                                                                    |
|        | <b>(</b>                                  | <b>(</b>                                                                             |
|        | Hz I/min kPa °C °C dB(A) 60529) Ø mm Ø mm | Hz 50 I/min 1200 kPa 8.0 °C 60 °C 60 dB(A) 62 60529) IP 54 Ø mm 38 Ø mm 38 kg 8.0 CE |