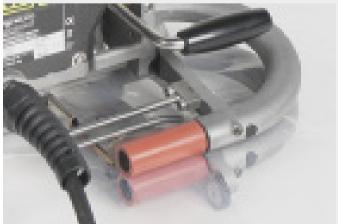

Hot-wedge welding machine

## miniwelder tex2

- Lightweight (3.5 kg)
- Welding speed of up to 7.5 m per minute
- Revolutionary chainless drive technology
- Ideal for thin membranes
- Good performance at an affordable price

| Teominour dutu                       |       |                                  |
|--------------------------------------|-------|----------------------------------|
| Voltage                              | V~    | 120 / 230                        |
| Frequency                            | Hz    | 50 / 60                          |
| Max. power                           | W     | 800                              |
| Temperature                          | °C    | 60-480                           |
| Hot wedge material                   |       | Stainless steel/copper           |
| Weld seam width                      | mm    | 20                               |
| Max. overlap                         | mm    | 100                              |
| Speed                                | m/min | 0.4 - 7.5                        |
| Dimensions (L $\times$ W $\times$ H) | mm    | $228 \times 228 \times 170$      |
| Weight                               | kg    | 3.5                              |
| Conformity marking                   |       | CE                               |
| Weldable materials                   |       | PE, PVC, TPO, PP<br>0.1 - 1.0 mm |
|                                      |       |                                  |