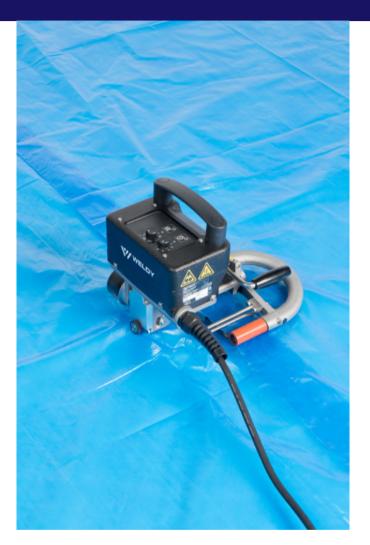

# miniwelder tex2: The expert for thin membranes

The miniwelder tex2 is ideal for thin materials. Thanks to the welder's optimized wedge geometry, the miniwelder tex2 welds 0.1 to 1.0 mm membranes perfectly. With the help of its revolutionary control system, welding start-up is child's play. The welder is simple and intuitive to use. You will be convinced by the performance of the miniwelder tex2.

Hot-wedge welding machine

## miniwelder tex2

- Lightweight (3.5 kg)
- Welding speed of up to 7.5 m per minute
- Revolutionary chainless drive technology
- Ideal for thin membranes
- Good performance at an affordable price

| Teominour dutu                       |       |                                  |
|--------------------------------------|-------|----------------------------------|
| Voltage                              | V~    | 120 / 230                        |
| Frequency                            | Hz    | 50 / 60                          |
| Max. power                           | W     | 800                              |
| Temperature                          | °C    | 60-480                           |
| Hot wedge material                   |       | Stainless steel/copper           |
| Weld seam width                      | mm    | 20                               |
| Max. overlap                         | mm    | 100                              |
| Speed                                | m/min | 0.4 - 7.5                        |
| Dimensions (L $\times$ W $\times$ H) | mm    | $228 \times 228 \times 170$      |
| Weight                               | kg    | 3.5                              |
| Conformity marking                   |       | CE                               |
| Weldable materials                   |       | PE, PVC, TPO, PP<br>0.1 - 1.0 mm |
|                                      |       |                                  |