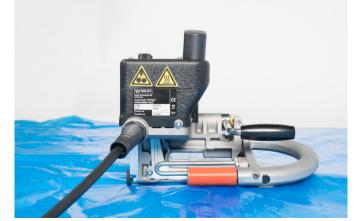

# miniwelder tex2: The expert for thin membranes

The miniwelder tex2 is ideal for thin materials. Thanks to the welder's optimized wedge geometry, the miniwelder tex2 welds 0.1 to 1.0 mm membranes perfectly. With the help of its revolutionary control system, welding start-up is child's play. The welder is simple and intuitive to use. You will be convinced by the performance of the miniwelder tex2.

Hot-wedge welding machine

## miniwelder tex2

- Lightweight (3.5 kg)
- Welding speed of up to 7.5 m per minute
- Revolutionary chainless drive technology
- Ideal for thin membranes
- Good performance at an affordable price

| Teominour dutu                       |       |                                  |
|--------------------------------------|-------|----------------------------------|
| Voltage                              | V~    | 120 / 230                        |
| Frequency                            | Hz    | 50 / 60                          |
| Max. power                           | W     | 800                              |
| Temperature                          | °C    | 60-480                           |
| Hot wedge material                   |       | Stainless steel/copper           |
| Weld seam width                      | mm    | 20                               |
| Max. overlap                         | mm    | 100                              |
| Speed                                | m/min | 0.4 - 7.5                        |
| Dimensions (L $\times$ W $\times$ H) | mm    | $228 \times 228 \times 170$      |
| Weight                               | kg    | 3.5                              |
| Conformity marking                   |       | CE                               |
| Weldable materials                   |       | PE, PVC, TPO, PP<br>0.1 - 1.0 mm |
|                                      |       |                                  |