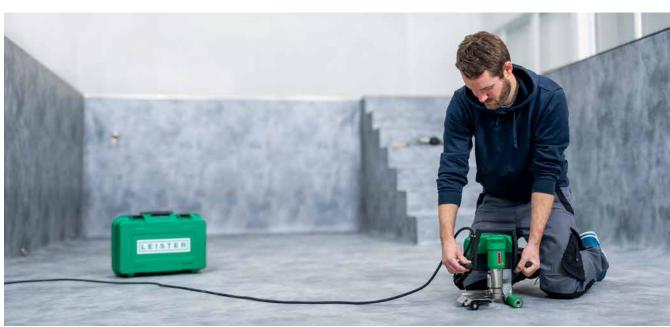

## **Swimming Pool Butt Welding on a Welding Tape**

The UNIDRIVE 505 welding machine increases productivity and ergonomics while simplifying butt welding of reinforced, digitally printed, textured, and embossed membranes in pool construction. Its innovative nozzle design ensures a flawless weld seam that is visually appealing. With UNIDRIVE 505 the welding process is efficient and comfortable for all users.