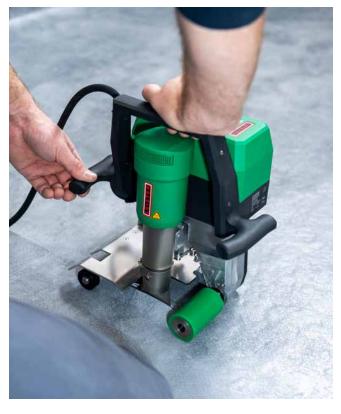

## **Swimming Pool Butt Welding on a Welding Tape**

The UNIDRIVE 505 welding machine increases productivity and ergonomics while simplifying butt welding of reinforced, digitally printed, textured, and embossed membranes in pool construction. Its innovative nozzle design ensures a flawless weld seam that is visually appealing. With UNIDRIVE 505 the welding process is efficient and comfortable for all users.

Simultaneous butt welding on seam tape

Convenient operation

Wide pressure roller for more stability

### **UNIDRIVE 505**

- Simultaneous butt welding on seam tape
- Invisible weld seam
- Welded butt edges
- Efficient thanks to semi-automated installation technology
- Homogeneous, visually perfect welding pattern