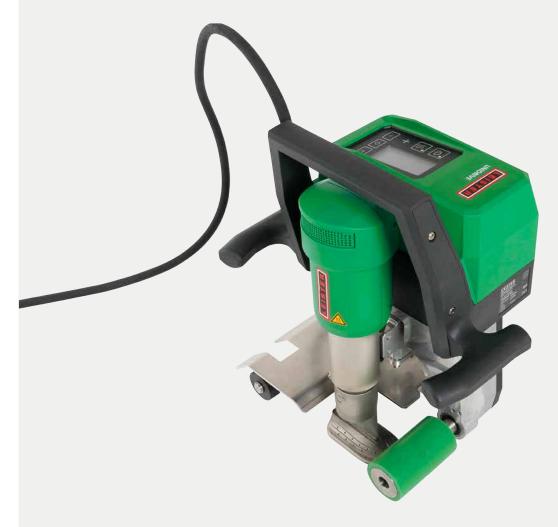

# **UNIDRIVE 505**

## **Swimming Pool Butt Welding on a Welding Tape**

The UNIDRIVE 505 welding machine increases productivity and ergonomics while simplifying butt welding of reinforced, digitally printed, textured, and embossed membranes in pool construction. Its innovative nozzle design ensures a flawless weld seam that is visually appealing. With UNIDRIVE 505 the welding process is efficient and comfortable for all users.

### **UNIDRIVE 505**

- Simultaneous butt welding on seam tape
- Invisible weld seam
- Welded butt edges
- Efficient thanks to semi-automated installation technology
- Homogeneous, visually perfect welding pattern

#### **Technical data**

| ieciliicai uata           |                            |                     |
|---------------------------|----------------------------|---------------------|
| Voltage                   | 120 V; 230 V               |                     |
| Frequency                 | 50/60 Hz                   |                     |
| Power                     | 1800-2300 W                |                     |
| Speed                     | 0.7-4.5 m/min              | 2.29-14.76 ft/min   |
| Temperature               | 100-560 °C                 | 212-1040 °F         |
| Welding nozzle/seam width | 30 mm                      | 1.18 in             |
| Welding materials         | PVC                        |                     |
| Display                   | Yes                        |                     |
| Brushless drive motor     | Yes                        |                     |
| Reversable drive          | No                         |                     |
| Length×Width×Height       | 275×173×297 mm             | 10.82×6.81×11.69 in |
| Weight                    | 4.5 kg                     | 9.92 lb             |
| Power cable length        | 3 m                        | 9.84 ft             |
| Noise emission level      | 70 dB (A)                  |                     |
| Approvals                 | CB Certification; CE; UKCA |                     |
| Protection class          | I                          | <u> </u>            |
| Country of origin         | Switzerland                |                     |
|                           |                            |                     |