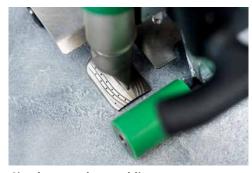

Simultaneous butt welding on seam tape

Convenient operation

Wide pressure roller for more stability

### **UNIDRIVE 505**

- Simultaneous butt welding on seam tape
- Invisible weld seam
- Welded butt edges
- Efficient thanks to semi-automated installation technology
- Homogeneous, visually perfect welding pattern